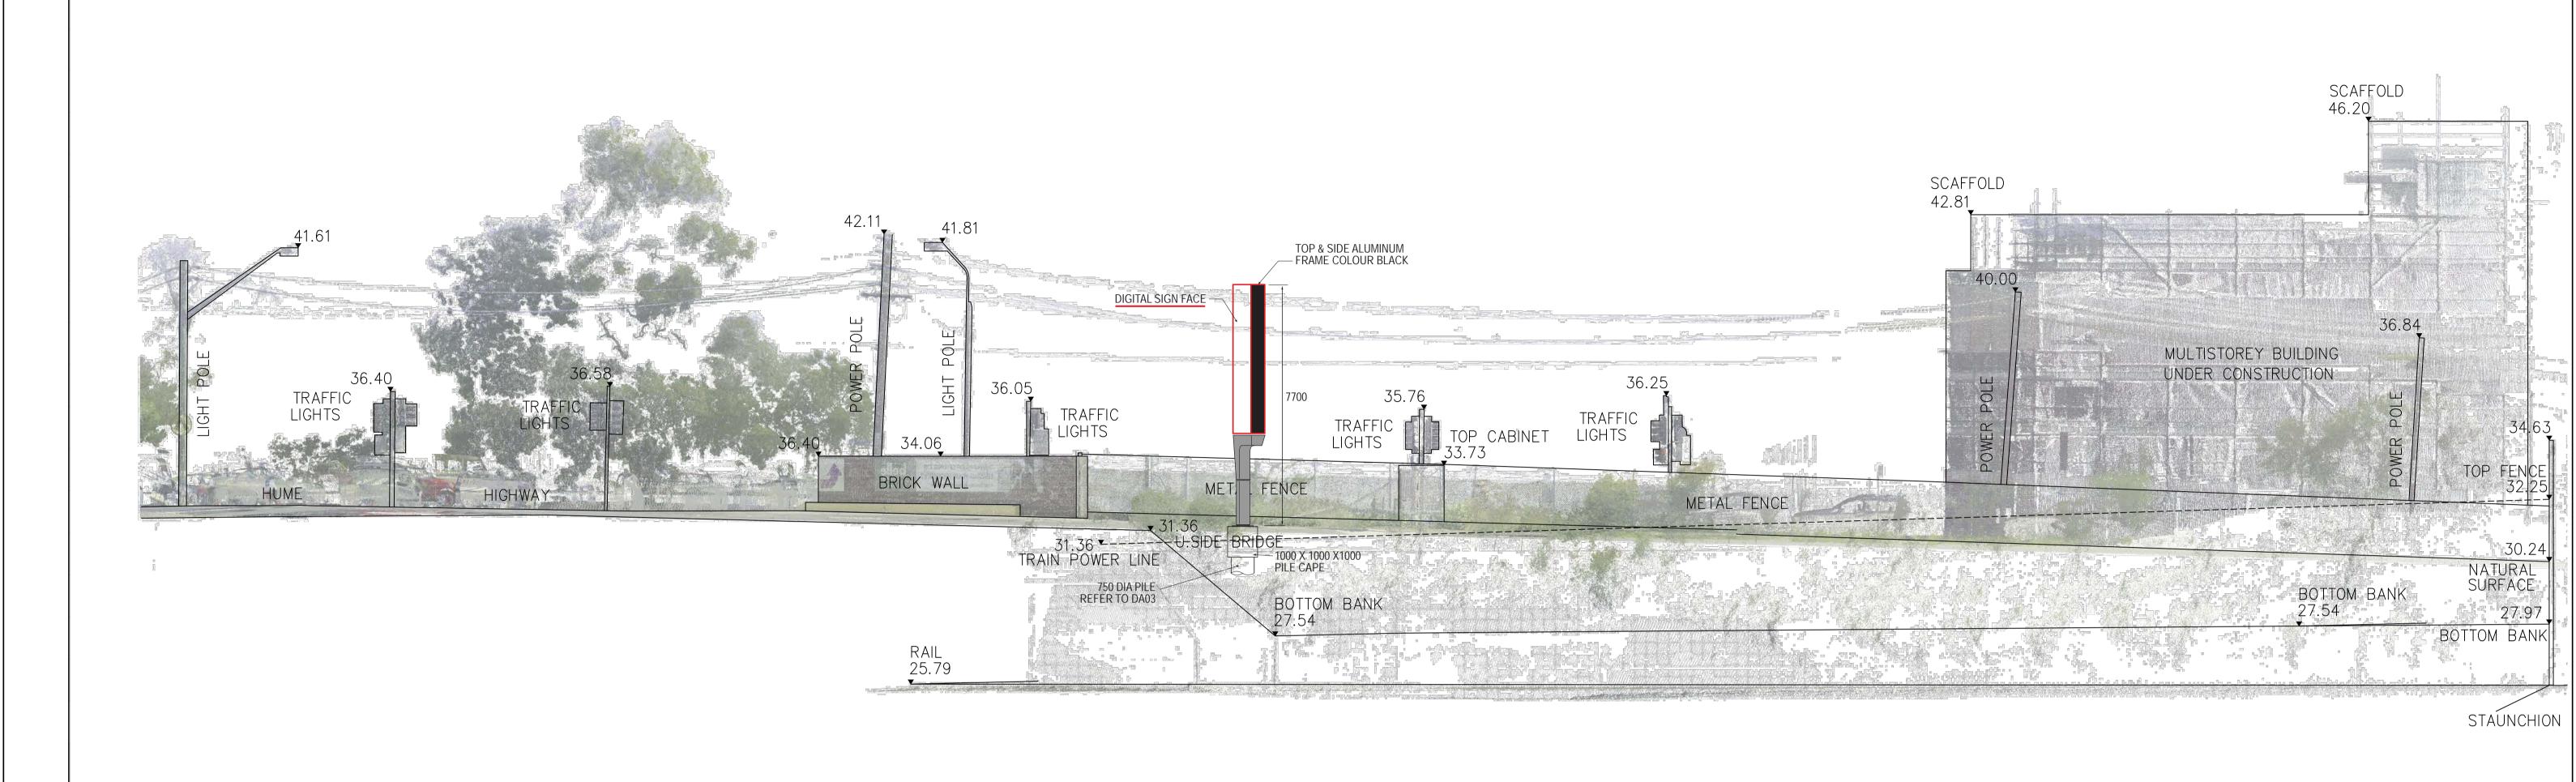

SITE INFORMATION

PANEL: HUME HIGHWAY SUBURB: ASHFIELD JCD FORMAT: PORTRAIT 50 TYPE: MONOPOLE

Description

00

THIS IS THE PLAN REFERRED Client JCDecaux TO IN MY LETTER Drawing title PLAN OF DETAIL AND LEVELS AT PROPOSED SUGNAGE LOCATION -HUME HIGHWAY, ASHFIELD

reference 51565 001DT AHD scale date of survey 1: 200 @A1 11/11/2021 ----m² LGA INNER WEST