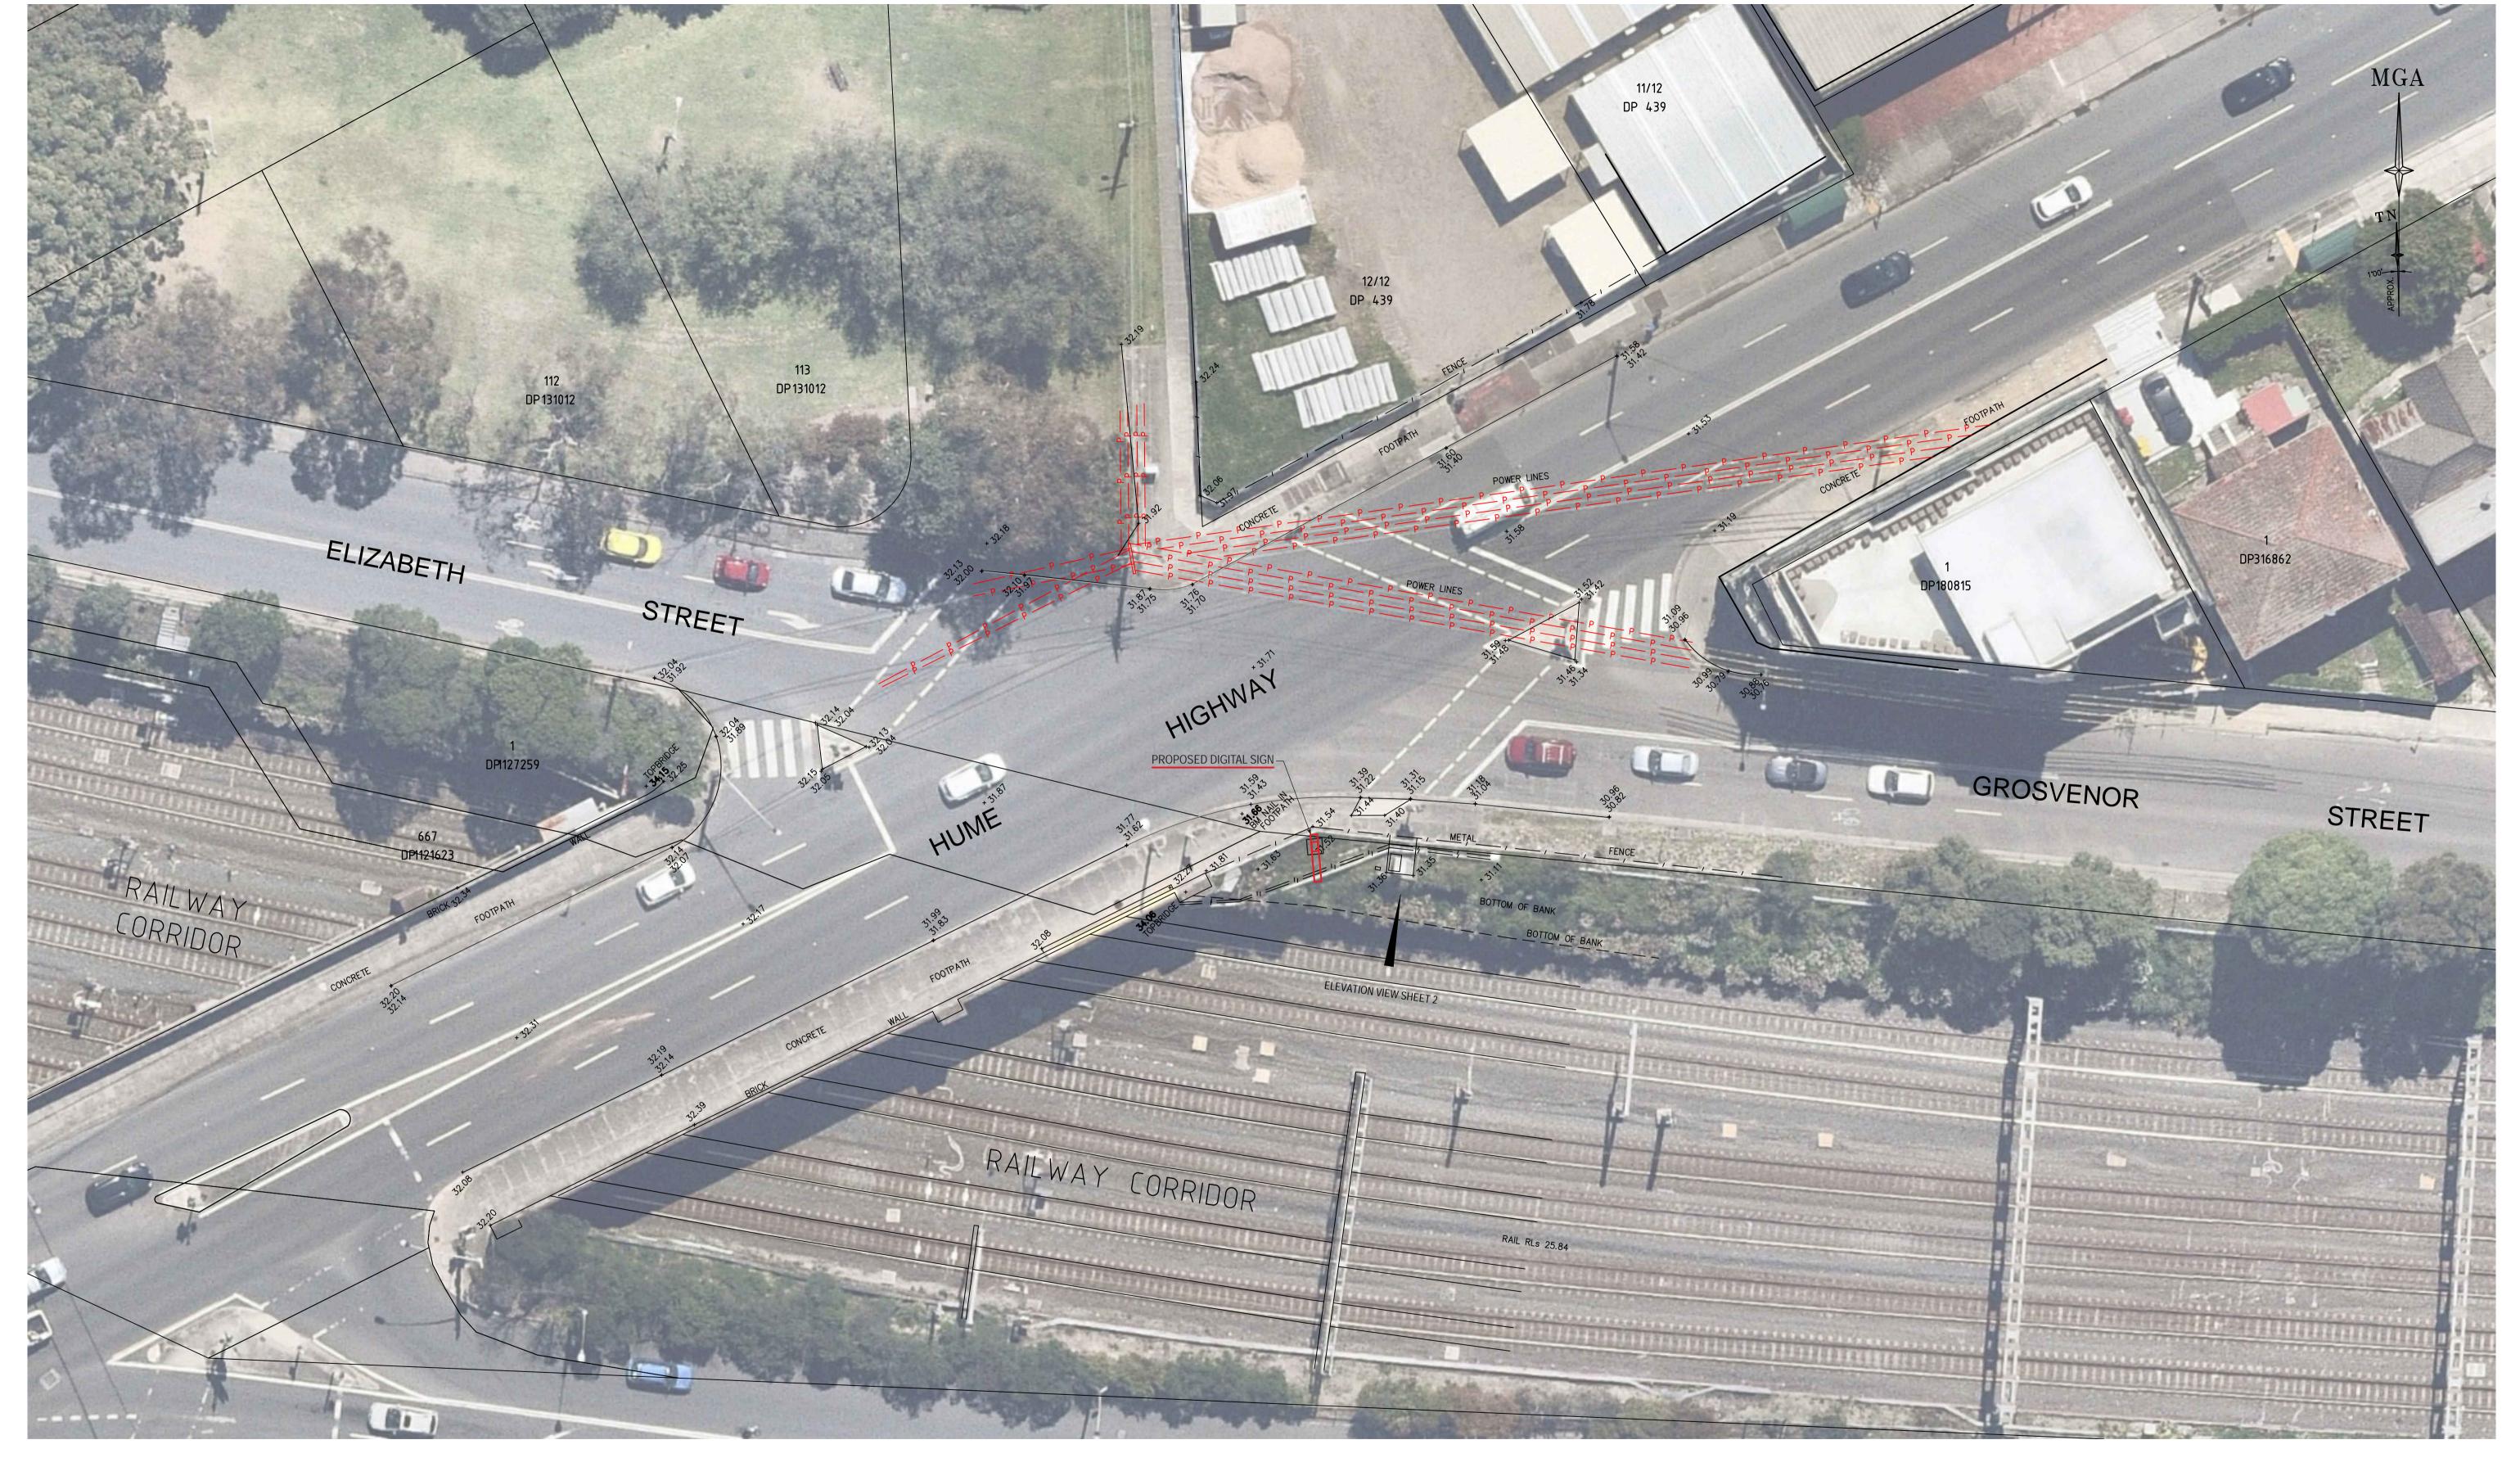

SITE INFORMATION

PANEL: HUME HIGHWAY SUBURB: ASHFIELD JCD FORMAT: PORTRAIT 50 TYPE: MONOPOLE

## NOTES

- 1. BOUNDARIES WITHIN THIS FILE HAVE BEEN ADDED FROM DCDB DATA OBTAINED FROM NSW
- LAND REGISTRY SERVICES AND ARE APPROXIMATE ONLY. 2. IF POSITION OF THE BOUNDARIES IN RELATION TO THE DESIGN OR EXISTING STRUCTURES,
- BOUNDARIES MUST BE DETERMINED BY THE SURVEY.
- 3. ORIGIN OF LEVELS ON A.H.D. IS TAKEN FROM GPS OBSERVATIONS
- 4. ONLY SPOT LEVELS SHOULD BE USED FOR CALCULATIONS OF QUANTITIES WITH CAUTION
- 5. KERB LEVELS ARE TO THE TOP OF KERB UNLESS SHOWN OTHERWISE
- 6. FLOOR LEVELS SHOWN ARE THRESHOLD LEVELS. NO INVESTIGATION OF INTERNAL FLOOR LEVELS
- HAS BEEN UNDERTAKEN 7. NO INVESTIGATION OF UNDERGROUND SERVICES HAS BEEN MADE. ALL RELEVANT AUTHORITIES SHOULD BE NOTIFIED PRIOR TO ANY EXCAVATION ON OR NEAR THE SITE

Description

00

THIS IS THE PLAN REFERRED Client JCDecaux TO IN MY LETTER Drawing title PLAN OF DETAIL AND LEVELS AT PROPOSED SUGNAGE LOCATION -HUME HIGHWAY, ASHFIELD

reference 51565 001DT AHD scale date of survey 1: 200 @A1 11/11/2021 ----m² LGA INNER WEST

THIS IS THE PLAN REFERRED Client JCDecaux
TO IN MY LETTER
DATED: Drawing title Drawing title PLAN OF DETAIL AND LEVELS AT PROPOSED SUGNAGE LOCATION -HUME HIGHWAY, ASHFIELD

datum AHD reference 51565 001DT number scale date of survey
1: Custo@A1 11/11/2021 ----m² LGA INNER WEST