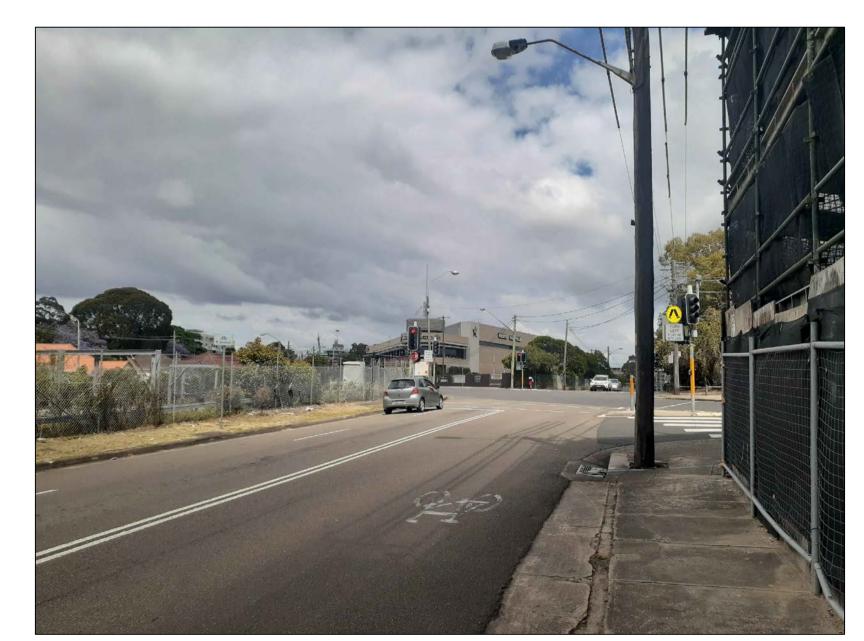

SITE INFORMATION

PANEL: HUME HIGHWAY SUBURB: ASHFIELD JCD FORMAT: PORTRAIT 50 TYPE: MONOPOLE

VIEW TOWARDS NORTH-EAST

VIEW TOWARDS WEST

Description

| Н        | 00/00/00 | _ |
|----------|----------|---|
| G        | 00/00/00 | _ |
| F        | 00/00/00 | _ |
| Е        | 00/00/00 | _ |
| Revision | Date     |   |